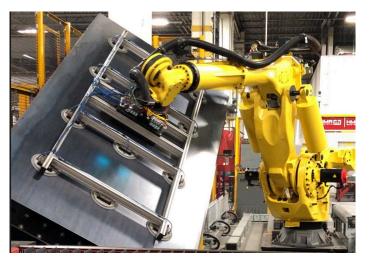

# ROBOTIC AUTOMATION

Automate factory operations with reliable robotic automation. Improve productivity and decrease liability with our custom robotics solutions.

- Palletizing / De-Palletizing
- Welding
- Machine Tending
- · Material Handling
- Vision Systems
- · Sealant Dispensing
- · High-Speed Pick & Place

- Cell Control
- · Controls / Software
- Panel Design
- Gripper Design / Build
- 1-on-1 Training
- · Laser Tending
- Robotic Assembly

»MATERIAL HANDLING

>>PALLETIZING/DE-PALLETIZING

»MACHINE TENDING

>> SEALANT DISPENSING